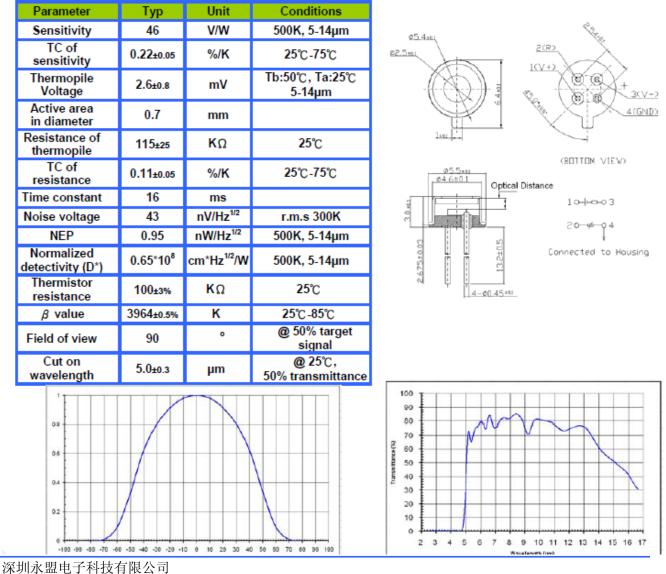

No 🕈 💰

Revision Date: 2010/10/14

The OTP-668D2 is a thermopile sensor in classic TO-46 housing. The sensor is composed of 116 elements of thermocouple in series on a floating micro-membrane having an active area of diameter 700  $\mu$ m. The thermopile sensor provides nearly Johnson-noise-limited performance, which can be calculated by its ohmic series resistance. A thermistor with a lead connected to ground is also provided inside the TO package for ambient temperature reference.