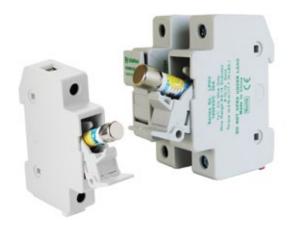

## **Description**

The Littelfuse LPHV fuse holder is designed to house 1000 V fuses. It is not designed for load break but is ideal for isolating photovoltaic module strings for maintenance and meets UL requirements for 1000 V solar fuse protection.

#### Features/Benefits

- Touch-safe design offers protection when replacing fuses
- Compact design
- 35 mm DIN Rail Mountable
- Available in 1-, 2-, 3- and 4-pole configurations
- No fuse pullers or tools required for fuse removal