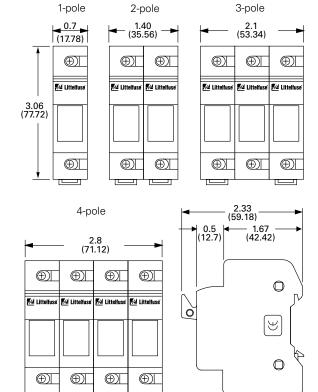

## **Dimensions Inches (mm)**

#### Features/Benefits

- Touch-safe design offers protection when replacing fuses
- Compact design
- 35 mm DIN Rail Mountable
- Available in 1-, 2-, 3- and 4-pole configurations
- No fuse pullers or tools required for fuse removal